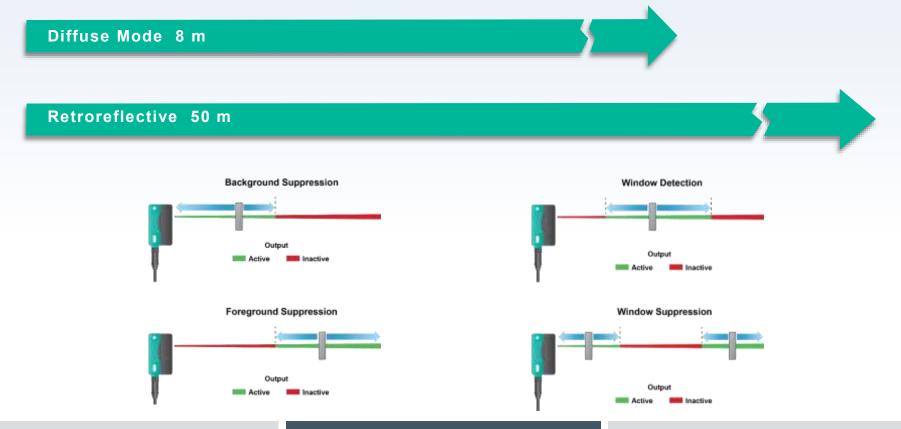

## **Sensing Ranges**

## **R300 Series**

- R300 sensors have PRT inside each come equipped with a PRT measurement engine
- Unmatched power-to-price performance
- Laser diffuse mode with 8 m detection range
- LED retroreflective mode with 50 m detection range
- Advanced set modes (BGS, FGS, BGE, Window)
- Insensitive to ambient lighting and cross-talk protected
- General-purpose position detection