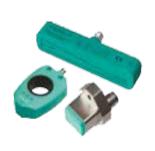

## Inductive Position Measurement

- Analog output
- Adjustable switch points
- Linear or angular measurement sensing
- 360° angular measurement sensing
- 14 mm to 960 mm linear lengths possible
- F112, F90, and F110 housing styles