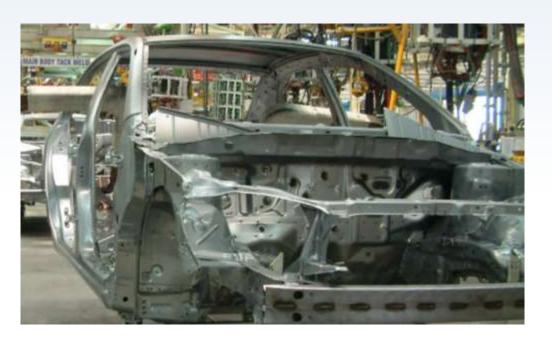

## **Weld Immune**

- Weld areas where traditional sensors provide a shorter-than-required life span
- Part presence
- Error proofing