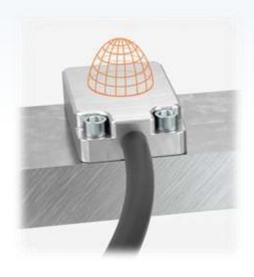

## **Surface Mount Pile Driver**

- Requires only 1/10<sup>th</sup> the mounting space of cylindrical models
- Cable jacket immune to oils, greases, and weld spatter
- High visibility power and output LEDs
- Completely sealed against liquid ingress



## **Surface Mount Pile Driver**

## **Sensing Range**

F104M series: 6 mm





## **Surface Mount Pile Driver**

- Use wherever plastic-face sensors provide insufficient operational life
- Stamping
  - Over/underfeed sensing
  - Pulled slug detection
  - Part presence transfer press fingers
- Welding
  - Part-in-place verification
  - Sheet presence grippers