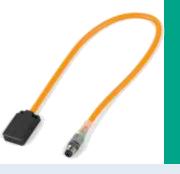

## **Surface Mount Pile Driver**

- Requires only 1/10<sup>th</sup> the mounting space of cylindrical models
- Cable jacket immune to oils, greases, and weld spatter
- High visibility power and output LEDs
- Completely sealed against liquid ingress

## **Surface Mount Pile Driver**