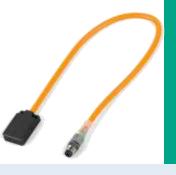

## **Surface Mount Pile Driver**

- Requires only 1/10<sup>th</sup> the mounting space of cylindrical models
- Cable jacket immune to oils, greases, and weld spatter
- High visibility power and output LEDs
- Completely sealed against liquid ingress

## **Surface Mount Pile Driver**