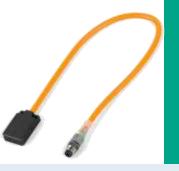

## **Surface Mount Pile Driver**

- Requires only 1/10<sup>th</sup> the mounting space of cylindrical models
- Cable jacket immune to oils, greases, and weld spatter
- High visibility power and output LEDs
- Completely sealed against liquid ingress

## **Surface Mount Pile Driver**