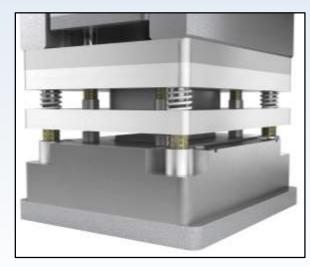

## **Surface Mount Pile Driver**

- Requires only 1/10<sup>th</sup> the mounting space of cylindrical models
- Cable jacket immune to oils, greases, and weld spatter
- High visibility power and output LEDs
- Completely sealed against liquid ingress

## **Surface Mount Pile Driver**