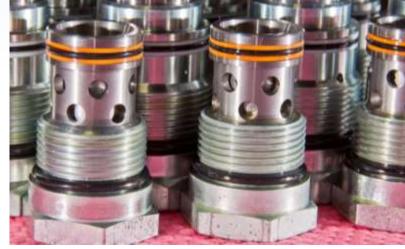

## **SU19 Series**

- Error-checking for O-rings on gaskets
- Detect automotive glass with thru-beam fiber optic cable and glass detection mode
- Detection of small electronic parts on web using
  - focusing adapter and high-resolution mode
- Noncontact level control of liquid in clear tube