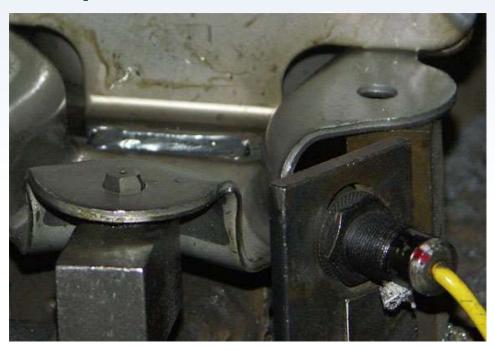

## Standard & Extended Range

- Anywhere traditional sensors provide a shorter-than-required life span
- Error proofing
- Part presence
- Welding automation