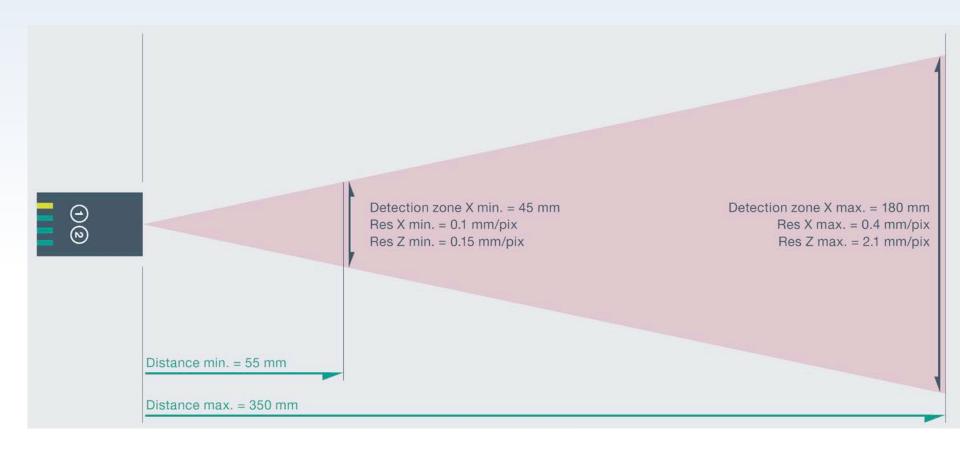

- Light section sensor combined with 2-D vision sensor
- Matcher version specialist for profile comparison
- Detector version specialist for high-precision monitoring
- Recording error images for machine diagnostics



- Parametrization via Data Matrix control codes or software for optimal performance
- Easy-to-process digital signals
- Quick installation due to swiveling connection



#### **Matcher Detection Area**





#### **Detector Detection Area**





### **Matcher**

- Ensuring accuracy in robotic gripping systems
- Verifying correctness of components





### **Detector**

- Reliable protection of sensitive machine parts
- Verification of overlapping parts for quality control