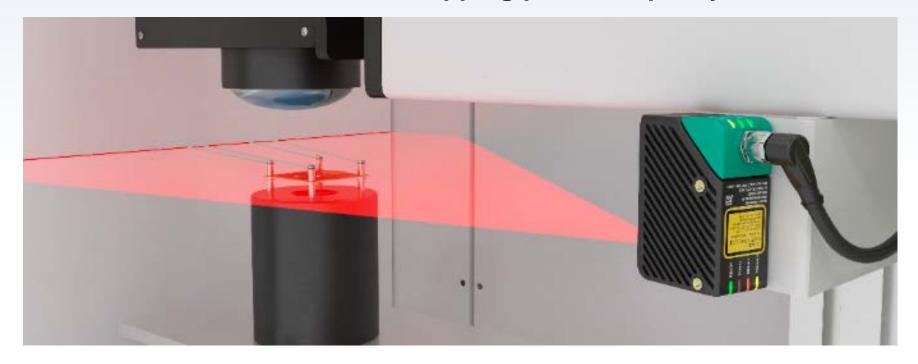

#### **Detector Detection Area**

### **Detector**

- Reliable protection of sensitive machine parts
- Verification of overlapping parts for quality control