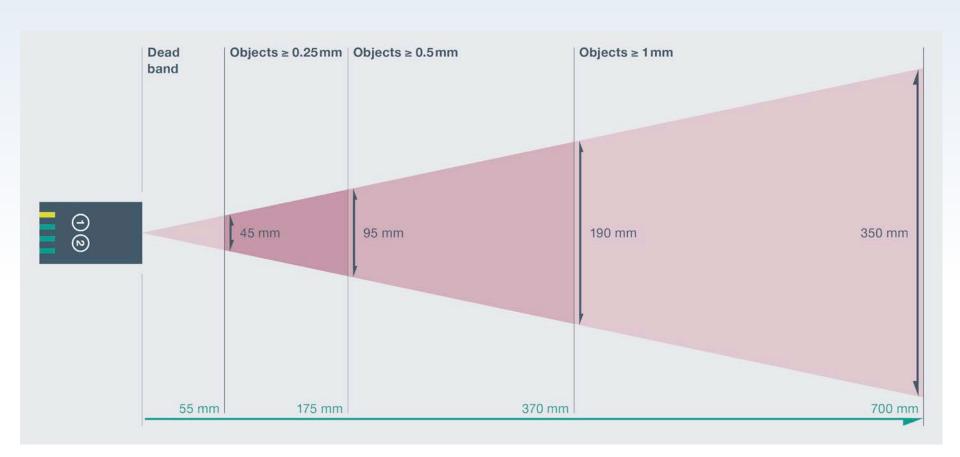

- Light section sensor combined with 2-D vision sensor
- Matcher version specialist for profile comparison
- Detector version specialist for high-precision monitoring
- Recording error images for machine diagnostics



- Parametrization via Data Matrix control codes or software for optimal performance
- Easy-to-process digital signals
- Quick installation due to swiveling connection



#### **Matcher Detection Area**





#### **Detector Detection Area**





### **Matcher**

- Ensuring accuracy in robotic gripping systems
- Verifying correctness of components





### **Detector**

- Reliable protection of sensitive machine parts
- Verification of overlapping parts for quality control