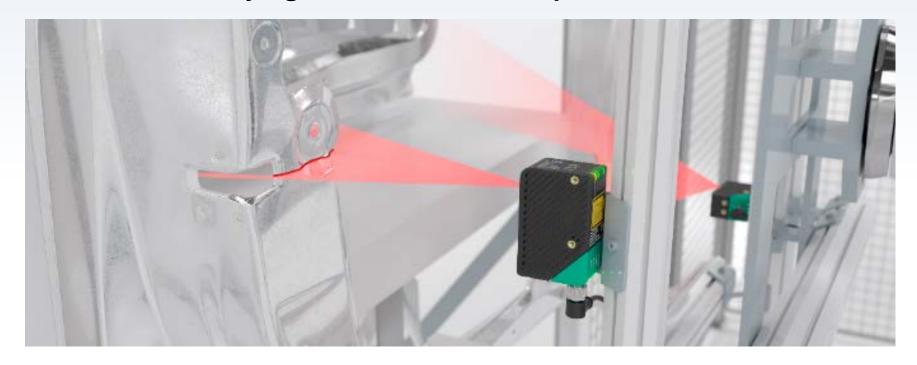

#### **Matcher Detection Area**

### **Matcher**

- Ensuring accuracy in robotic gripping systems
- Verifying correctness of components