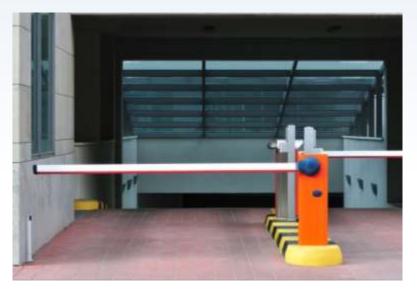

## **APPLICATIONS**

## **Sensing Ranges**

Diffuse 1.2 m, 2.5 m

Polarized Retroreflective 9 m

Retroreflective 14 m

Thru-beam 30 m

TECHNICAL DATA

- Cost-effective presence detection
- Count products for palletizing
- Entryway monitoring
- Monitor material overhang
- Gate position indication