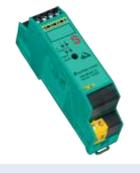

## **Safety Accessories**

- Simplifies safety wiring
- Safe input modules
  - Connect any dry-contact safety device
  - Dedicated model for electronic safe devices
  - Integrated non-safe output
- Safe output modules
  - Controls contactors in the field
  - Integrated EDM feedback input

## **Safety Accessories**

- Up to IP68/69K
- Performance Level e (PL e)
- Industrial temperature range -25 °C to +85 °C
- Up to 1.5 A output current
- Overload and short-circuit protected
- 4 A safe output switching current