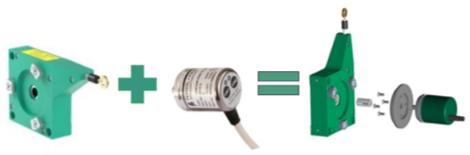

## **Encoder and Cable Pull**

- Incremental and absolute encoder options
- Wide range of mounting options
- Used for position, direction, and velocity
- Linear measurement
- Modular design to meet the needs of your application

## **Encoder and Cable Pull**

| Encoder and Cable Pull Series |          | Cable Pull Only |  |
|-------------------------------|----------|-----------------|--|
| Incremental                   | Absolute | Series          |  |
| ECI10                         | ECA10    | ECN10           |  |
| ECI20                         | ECA20    | ECN20           |  |
| ECI30                         | ECA30    | ECN30           |  |
|                               | ECA40    | ECN40           |  |