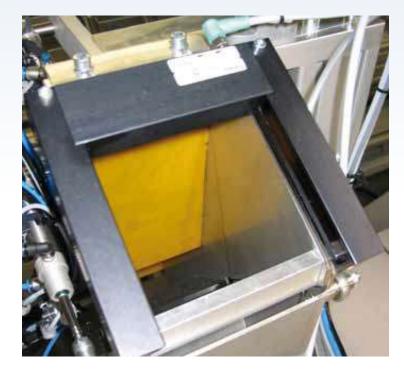

## **RAL SERIES**

- Detect very small objects in free fall
- Counting on feeder hoppers, chutes, and dispensers
- Reliably detect irregular-shaped objects
- Part ejection in stamping