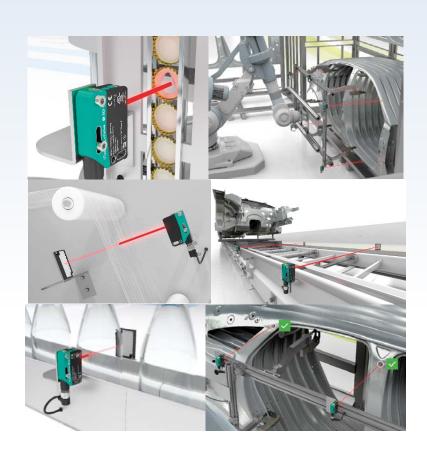

## **R201 Series**

- Presence detection
- Height monitoring
- Leading edge detection
- Clear object detection
- Distance measurement
- Positioning
- Gap Monitoring