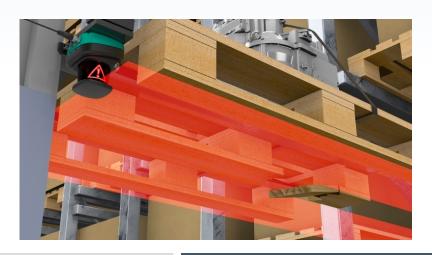

## **R2000 Detection**

 Applications include collision avoidance, obstacle detection, gap control, empty storage bay detection, and level inspection