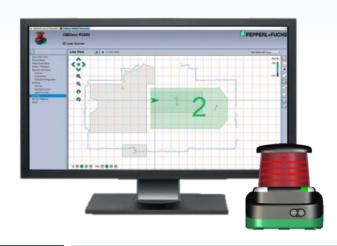

## **R2000 Detection**

- 4 discrete inputs/outputs (selectable)
- Simple configuration software define up to 4 fields
- 30 m detection range
- 360° field of view no unusable area
- Angular resolution within 0.071°
- Detect small objects down to 1 mm
- High ambient light resistance > 80,000 lux