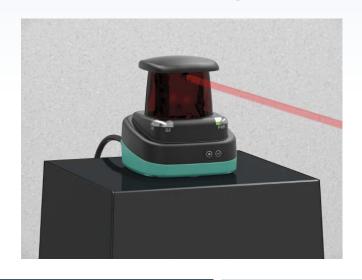

## **R2000 Detection**

- 4 discrete inputs/outputs (selectable)
- Simple configuration software define up to 4 fields
- 30 m detection range
- 360° field of view no unusable area
- Angular resolution within 0.071°
- Detect small objects down to 1 mm
- High ambient light resistance > 80,000 lux

## **R2000 Detection**

 Applications include collision avoidance, obstacle detection, gap control, empty storage bay detection, and level inspection