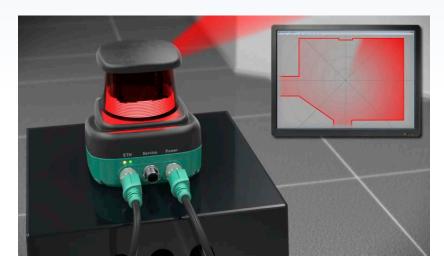

## **R2000 Detection**

- 4 discrete inputs/outputs (selectable)
- Simple configuration software define up to 4 fields
- 30 m detection range
- 360° field of view no unusable area
- Angular resolution within 0.071°
- Detect small objects down to 1 mm
- High ambient light resistance > 80,000 lux

## **R2000 Detection**

 Applications include collision avoidance, obstacle detection, gap control, empty storage bay detection, and level inspection