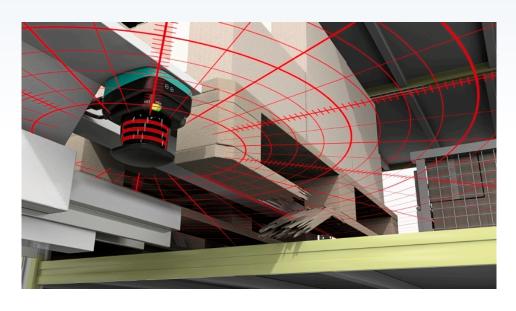

## **R2000 Detection**

- Time-of-flight distance measurement with PRT
- Gapless, 360° measuring angle
- High angular resolution and positioning accuracy
- Sharp, pinpoint laser for detecting small objects
- Compact design with wrap-around LED display

## **R2000 Detection**

- 4 discrete inputs/outputs (selectable)
- Simple configuration software define up to 4 fields
- 30 m detection range
- 360° field of view no unusable area
- Angular resolution within 0.071°
- Detect small objects down to 1 mm
- High ambient light resistance > 80,000 lux