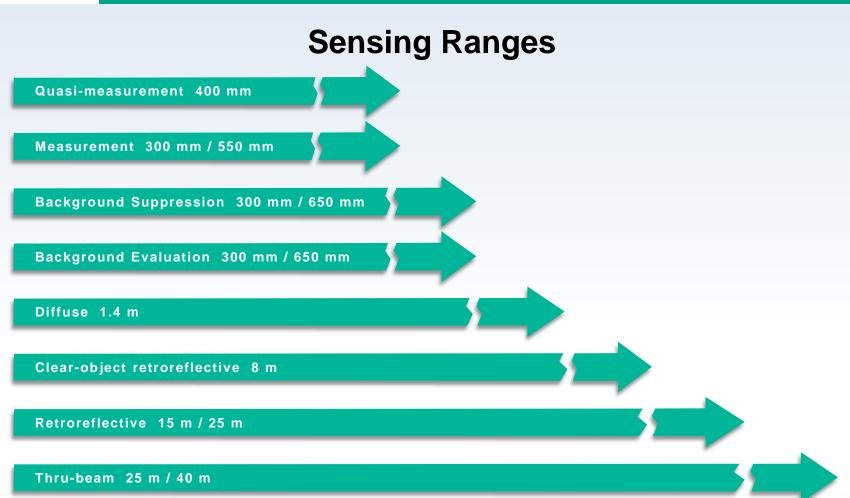

**FEATURES & BENEFITS** 

# **R200 Series**

- Complete photoelectric family offered in every sensing mode
- Precise and reliable Multi Pixel Technology (MPT) distance measurement with analog output
- Quasi-measurement versions with MPT allow user-defined sensing thresholds and windows
- Available PowerBeam LED and DuraBeam laser light sources
- IO-Link and Smart Sensor Profile in every sensor







TECHNICAL DATA

#### **APPLICATIONS**



# **R200 Series**

- Presence detection
- Height monitoring
- Leading edge detection
- Clear object detection
- Distance measurement
- Positioning
- Gap Monitoring



#### **FEATURES & BENEFITS**

**TECHNICAL DATA** 

### APPLICATIONS