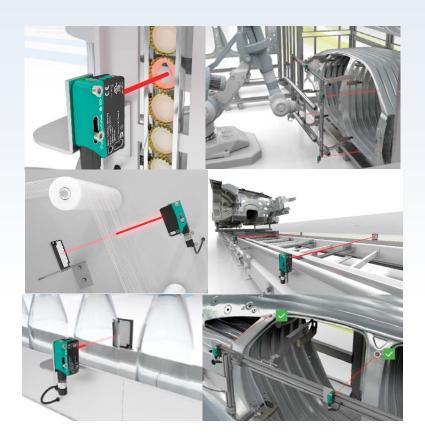

#### **APPLICATIONS**

# **R200 Series**

- Presence detection
- Height monitoring
- Leading edge detection
- Clear object detection
- Distance measurement
- Positioning
- Gap Monitoring