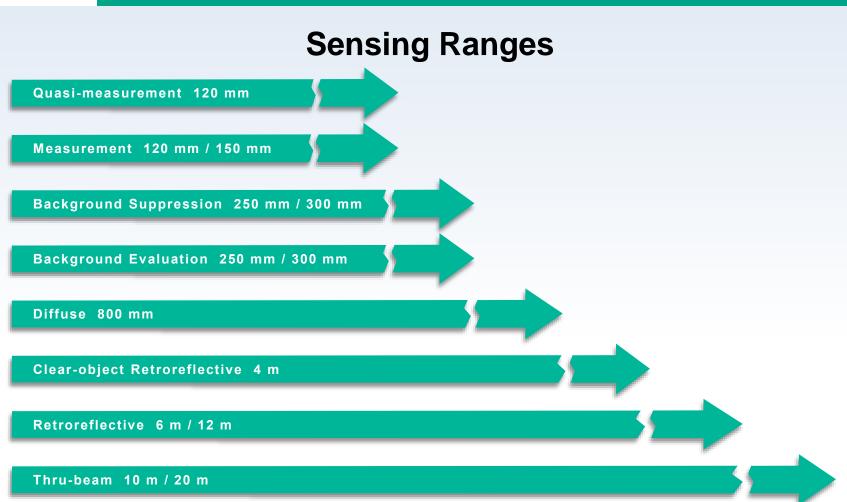

**FEATURES & BENEFITS** 

# **R103 Series**

- Complete family of photoelectric sensors offered in all sensing modes
- Multi Pixel Technology (MPT) provides distance measurement in a standard compact housing
- Quasi-measurement versions with MPT offer multiple switch points and operating modes in one sensor
- Available PowerBeam LED and DuraBeam laser light sources
- IO-Link integrated into every sensor







#### TECHNICAL DATA

### **APPLICATIONS**



## **R103 Series**

- Presence detection
- Height monitoring
- Leading edge detection
- Clear object detection
- Distance measurement
- Positioning
- Gap monitoring



#### FEATURES & BENEFITS

**TECHNICAL DATA** 

### **APPLICATIONS**