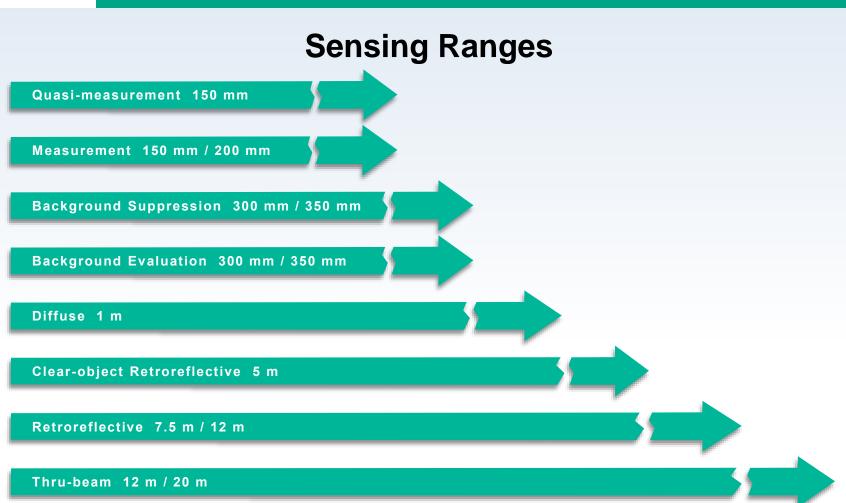

FEATURES & BENEFITS

# **R100 Series**

- Complete photoelectric family offered in every sensing mode
- Precise and reliable distance measurement based on Multi Pixel Technology (MPT)
- Quasi-measurement versions with MPT allow user-defined sensing thresholds and windows
- Available PowerBeam LED and DuraBeam laser light sources
- IO-Link integrated into every sensor







TECHNICAL DATA



## **R100 Series**

- Presence detection
- Height monitoring
- Leading edge detection
- Clear object detection
- Distance measurement
- Positioning
- Gap monitoring



#### **FEATURES & BENEFITS**

#### **TECHNICAL DATA**

### **APPLICATIONS**