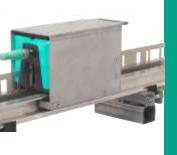

# PosiTrack WCS2B

#### Read Head, Trolley & Track

- Control interfaces for DeviceNet, EtherNet/IP, PROFIBUS, and parallel/binary
- Continuous health checking
- Optional heater for moist or low temperature environments
- Utilizes WCS2 laminate or stainless steel coded rail
- Optional trolley-mounted brushes maintain a clean code rail