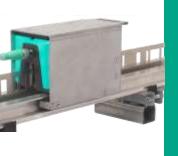

## PosiTrack WCS2B

#### Read Head, Trolley & Track

- Contact-free, absolute position feedback
- 0.82 mm resolution
- Maximum immunity to dust and dirt (8X the burn-through power of the WCS3B)
- Trolley and track system allows maximum misalignment tolerance
- 1 millisecond response time
- Integral RS485 and SSI protocols