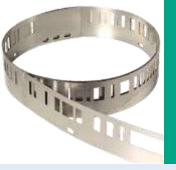

## PosiTrack Stainless Steel Code Rail

- Specific models for WCS2B and WCS3B systems
- Custom lengths available (ordered in feet)
- Maximum resistance to environmental abuse and contaminates
- Visible positional count stamped into the code rail every 1000 positional increments
- 100% reliable feedback using straight or curved mounting
- Many bracket and mounting options

## PosiTrack Stainless Steel Code Rail

## Stocked Lengths (Shown WCS2B and [WCS3B])

WCS2[3]-CS55[70]-M1: 3 ft

WCS2[3]-CS55[70]-M1: 50 ft

WCS2[3]-CS55[70]-M1: 100 ft