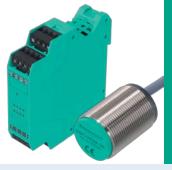

# **Noncontact Connection**

- Inductively coupled power and signal
- Wireless communications and power transfer
- Transfer signals from movable modules
- Compatible with up to 8 PNP sensors