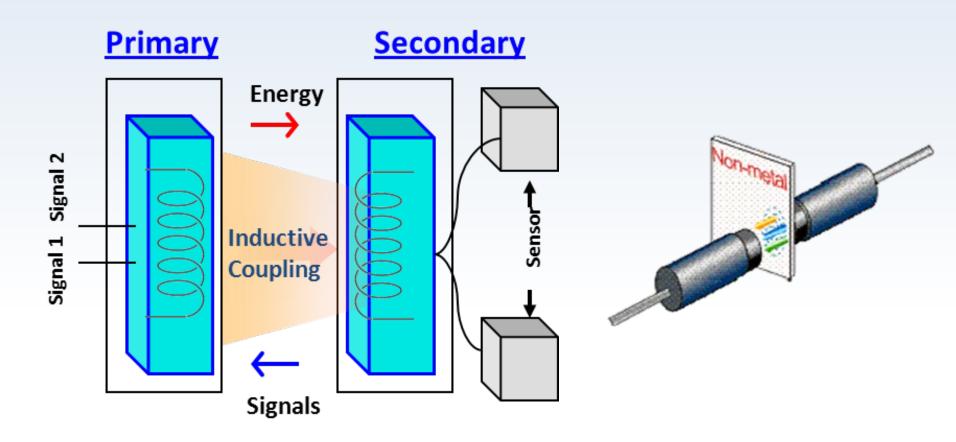

# **Noncontact Connection**

- Inductively coupled power and signal
- Wireless communications and power transfer
- Transfer signals from movable modules
- Compatible with up to 8 PNP sensors