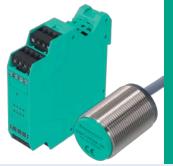

# **Noncontact Connection**

- Inductively coupled power and signal
- Wireless communications and power transfer
- Transfer signals from movable modules
- Compatible with up to 8 PNP sensors