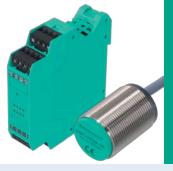

# **Noncontact Connection**

- Inductively coupled power and signal
- Wireless communications and power transfer
- Transfer signals from movable modules
- Compatible with up to 8 PNP sensors