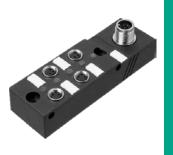

## **Multiport Connection**

- Available with M12 or M8 connection ports
- Allows easy connection to PNP sensors
- Compact M8 style for space-critical machinery
- Outdoor/mobile equipment models
- Reduces wiring labor

## **Multiport Connection**

|                                 | M8 Style I/O Blocks  |           |            |    |
|---------------------------------|----------------------|-----------|------------|----|
|                                 | 4                    | 6         | 8          | 16 |
| Sensor ports                    | •                    | •         | •          |    |
| PUR home run cable              | •                    |           |            |    |
| M12 home run connection         | •                    | •         |            |    |
|                                 | M12 Style I/O Blocks |           |            |    |
|                                 |                      | M12 Style | I/O Blocks |    |
|                                 | 4                    | M12 Style | I/O Blocks | 16 |
| Sensor ports                    | 4                    |           |            | 16 |
| Sensor ports PUR home run cable | 4                    |           |            | 16 |