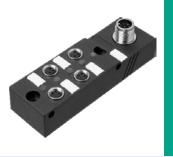

## **Multiport Connection**

- Available with M12 or M8 connection ports
- Allows easy connection to PNP sensors
- Compact M8 style for space-critical machinery
- Outdoor/mobile equipment models
- Reduces wiring labor

## **Multiport Connection**

|                                 | M8 Style I/O Blocks  |           |            |    |
|---------------------------------|----------------------|-----------|------------|----|
|                                 | 4                    | 6         | 8          | 16 |
| Sensor ports                    | •                    | •         | •          |    |
| PUR home run cable              | •                    |           |            |    |
| M12 home run connection         | •                    | •         |            |    |
|                                 | M12 Style I/O Blocks |           |            |    |
|                                 |                      | M12 Style | I/O Blocks |    |
|                                 | 4                    | M12 Style | I/O Blocks | 16 |
| Sensor ports                    | 4                    |           |            | 16 |
| Sensor ports PUR home run cable | 4                    |           |            | 16 |