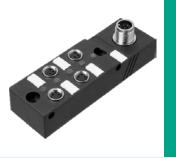

## **Multiport Connection**

- Available with M12 or M8 connection ports
- Allows easy connection to PNP sensors
- Compact M8 style for space-critical machinery
- Outdoor/mobile equipment models
- Reduces wiring labor

## **Multiport Connection**

|                                 | M8 Style I/O Blocks  |           |            |    |
|---------------------------------|----------------------|-----------|------------|----|
|                                 | 4                    | 6         | 8          | 16 |
| Sensor ports                    | •                    | •         | •          |    |
| PUR home run cable              | •                    |           |            |    |
| M12 home run connection         | •                    | •         |            |    |
|                                 | M12 Style I/O Blocks |           |            |    |
|                                 |                      | M12 Style | I/O Blocks |    |
|                                 | 4                    | M12 Style | I/O Blocks | 16 |
| Sensor ports                    | 4                    |           |            | 16 |
| Sensor ports PUR home run cable | 4                    |           |            | 16 |