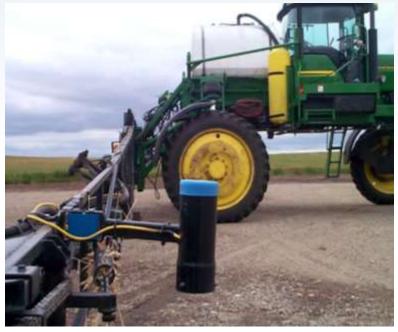

## **Mobile Equipment Ultrasonic**

- Sprayer height control
- Liquid or grain/seed level feedback
- General positioning

**FEATURES & BENEFITS** 

**TECHNICAL DATA** 

**APPLICATIONS**