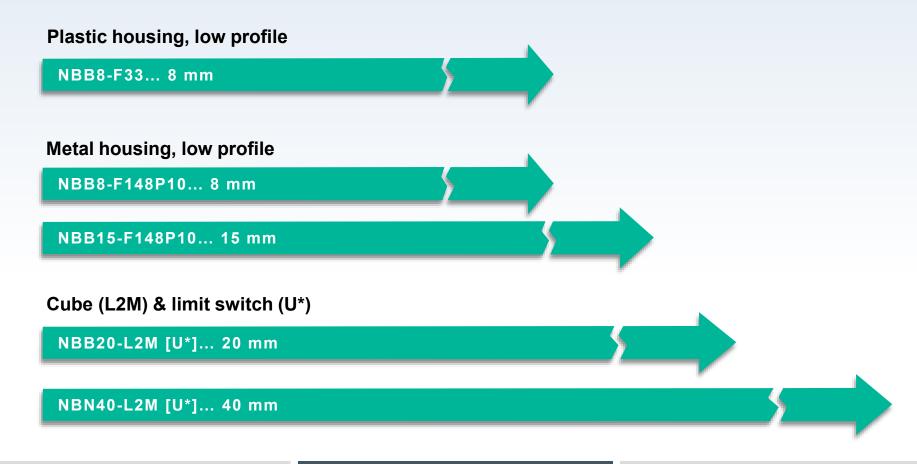

## **Mobile Equipment Surface Mount**

- Compact designs with extended sensing ranges
- 1200 psi washdown withstandability
- -40 °F operational temperatures
- High shock and vibration immunity
- Exceptional chemical resistance
- Immunity to conducted and radiated electrical transients
- Compatible with Deutsch and Delphi connectors



## **Mobile Equipment Surface Mount**

## **Sensing Ranges**





## **Mobile Equipment Surface Mount**

- "Lifting fork stowed" verification on refuse trucks
- Concrete mixer fifth wheel and chute position
- Boom and cylinder extension/retraction
- Dump bed and door lock home position
- Outrigger position