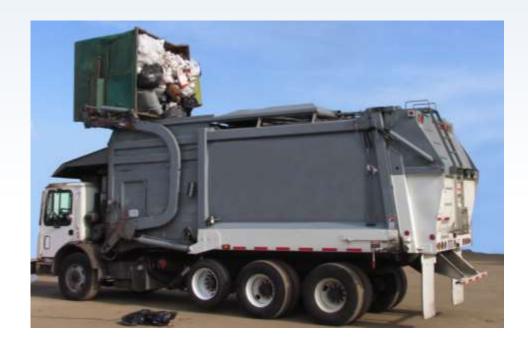

## **Mobile Equipment Surface Mount**

- "Lifting fork stowed" verification on refuse trucks
- Concrete mixer fifth wheel and chute position
- Boom and cylinder extension/retraction
- Dump bed and door lock home position
- Outrigger position