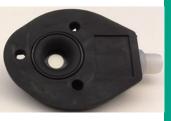

# **Low-Profile Level Control**

- Mounting flange for all 18 mm diameter, right angle ultrasonic sensors
- Sleek solution for space-restrictive areas
- Low profile reduces dead band by 10 mm
- Integral O-ring seal prevents contents from leaking
- Press-fit sensor installation
- Mounting hardware included

### **Low-Profile Level Control**