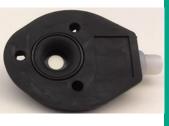

# **Low-Profile Level Control**

- Mounting flange for all 18 mm diameter, right angle ultrasonic sensors
- Sleek solution for space-restrictive areas
- Low profile reduces dead band by 10 mm
- Integral O-ring seal prevents contents from leaking
- Press-fit sensor installation
- Mounting hardware included

### **Low-Profile Level Control**