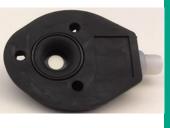

# **Low-Profile Level Control**

- Mounting flange for all 18 mm diameter, right angle ultrasonic sensors
- Sleek solution for space-restrictive areas
- Low profile reduces dead band by 10 mm
- Integral O-ring seal prevents contents from leaking
- Press-fit sensor installation
- Mounting hardware included

### **Low-Profile Level Control**