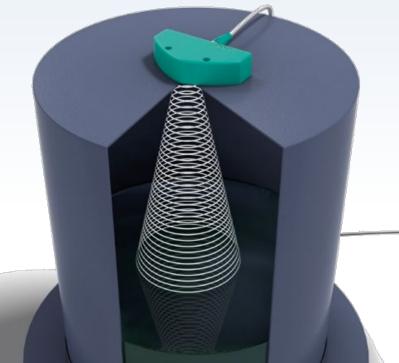

### **Sensing Ranges**

UB300: 35 mm ... 300 mm

UB800: 50 mm ... 800 mm

UB1000: 70 mm ... 1 m

#### APPLICATIONS