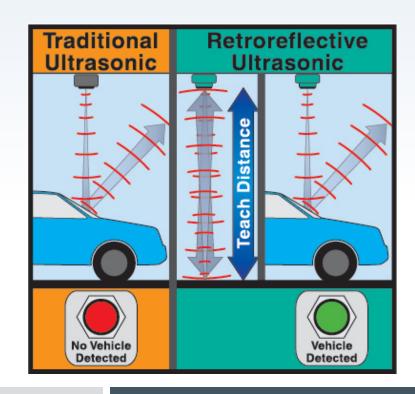

## **L2 Series**

- Retroreflective mode allows reliable detection of curved, slanted, or acoustically absorbent objects
- Traditional level control processes
- Object detection where minimal size and maximum range (to 13 ft) is required