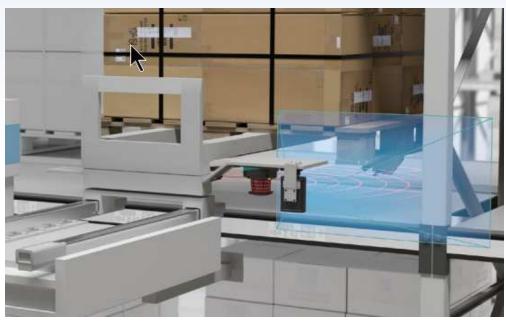

## **Industrial Event Camera**

- Trigger video/image capture via UDP, REST API, or a digital hardware input for easy integration
- Mounting distance: 0.5 m to infinite
- REST API for full HMI integration of all camera functions
- Horizontal angle of view: 62.2 degrees
- Vertical angle of view: 48.8 degrees