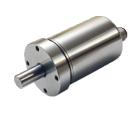

## **Harsh Duty Encoder**

- High shaft loading and vibration ratings
- IP66, IP68, and IP69K rating
- Stainless steel shaft, flange, and housing
- Programmable
- Up to 32 bit for multiturn absolute encoder
- Analog, SAE J1939, CANopen, and SSI outputs