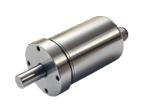

## **Harsh Duty Encoder**

- High shaft loading and vibration ratings
- IP66, IP68, and IP69K rating
- Stainless steel shaft, flange, and housing
- Programmable
- Up to 32 bit for multiturn absolute encoder
- Analog, SAE J1939, CANopen, and SSI outputs