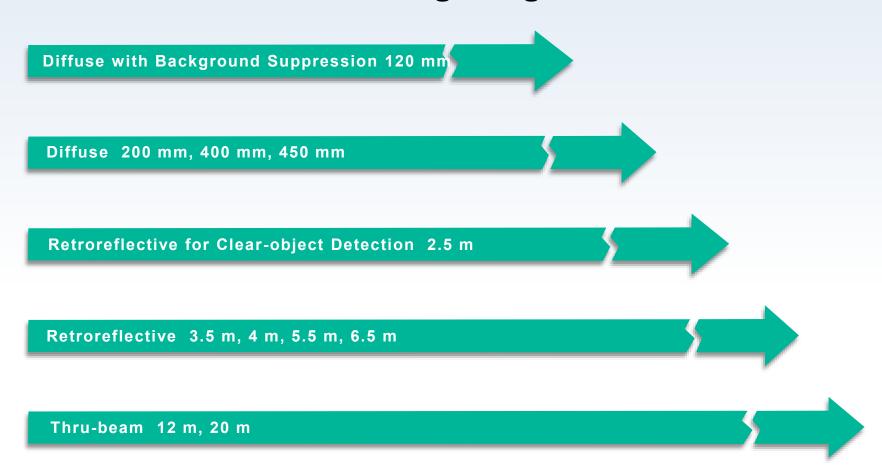

## **GLV18 and GLK18 Series**

- Comprehensive series in industry-standard M18 cylindrical housing
- Compact housing with features of larger sensors
- Tamperproof models ensure no unauthorized sensitivity adjustment
- Standard or low-profile right-angle optics models
- Five sensing modes, DC or AC/DC versions, over 100 models



## **GLV18** and **GLK18** Series

## **Sensing Ranges**





## **GLV18 and GLK18 Series**

- Detect presence of totes on conveyors
- Leading-edge sensing of packages on belt conveyor
- Error checking for presence of product inside carton
- Count clear plastic bottles