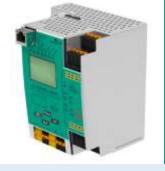

# **AS-Interface Gateways**

- Gateways to all important industrial buses
- Used to connect data from one network to another
- Transparent to upper level network

# **AS-Interface Gateways**

- Single Network 62 nodes
- Dual Network 124 nodes
- LCD text display
- Integrated memory card
- Color-coded removable terminals
- Duplicate address detection
- Ground fault indication
- Noise detector
- Overvoltage indication

#### **Technology Reports Available:**

Gateways - compatible with all standard buses, option of built-in safety, performs as a slave to higher-level bus systems, and can be used as a controller in stand-alone mode.