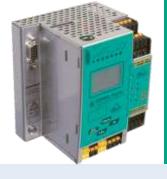

# **AS-Interface Safety Monitors**

- Ideal for applications where you would like to introduce safety into an existing system
- Valuable with third party AS-Interface gateway (that does not support safety) on existing AS-Interface network
- Can stand alone and replace safe Micro **PLCs**