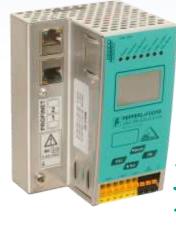

# **AS-Interface Gateways**

- Gateways to all important industrial buses
- Used to connect data from one network to another
- Transparent to upper level network

# **AS-Interface Gateways**

- Single Network 62 nodes
- Dual Network 124 nodes
- LCD text display
- Integrated memory card
- Color-coded removable terminals
- Duplicate address detection
- Ground fault indication
- Noise detector
- Overvoltage indication

#### **Technology Reports Available:**

Gateways - compatible with all standard buses, option of built-in safety, performs as a slave to higher-level bus systems, and can be used as a controller in stand-alone mode.