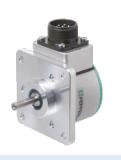

## **ENI58 Incremental**

- BlueBeam Technology
- High precision and accuracy
- High environmental ratings
- Standard product offering to meet specialized applications
- Custom versions available

## **ENI58 Incremental**

|                                   | ENI58 |
|-----------------------------------|-------|
| Universal Voltage 4.75 to 30 VDC  | •     |
| Universal Output RS422 and P-P    | •     |
| Linearity error ± 0.025°          | •     |
| Interlocking bearings             | •     |
| IP67 protection                   | •     |
| Varity of flange mounting options | •     |
| Metric and English shaft sizes    | •     |
| -40 °C temperature rating         | •     |
| 85 °C temperature rating          | •     |
| Radial shaft load 80 N            | •     |
| Many connection options           | •     |