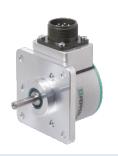

## **ENI58 Incremental**

- BlueBeam Technology
- High precision and accuracy
- High environmental ratings
- Standard product offering to meet specialized applications
- Custom versions available

## **ENI58 Incremental**

|                                   | ENI58 |
|-----------------------------------|-------|
| Universal Voltage 4.75 to 30 VDC  | •     |
| Universal Output RS422 and P-P    | •     |
| Linearity error ± 0.025°          | •     |
| Interlocking bearings             | •     |
| IP67 protection                   | •     |
| Varity of flange mounting options | •     |
| Metric and English shaft sizes    | •     |
| -40 °C temperature rating         | •     |
| 85 °C temperature rating          | •     |
| Radial shaft load 80 N            | •     |
| Many connection options           | •     |