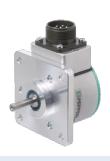

## **ENI58 Incremental**

- BlueBeam Technology
- High precision and accuracy
- High environmental ratings
- Standard product offering to meet specialized applications
- Custom versions available

## **ENI58 Incremental**

|                                   | ENI58 |
|-----------------------------------|-------|
| Universal Voltage 4.75 to 30 VDC  | •     |
| Universal Output RS422 and P-P    | •     |
| Linearity error ± 0.025°          | •     |
| Interlocking bearings             | •     |
| IP67 protection                   | •     |
| Varity of flange mounting options | •     |
| Metric and English shaft sizes    | •     |
| -40 °C temperature rating         | •     |
| 85 °C temperature rating          | •     |
| Radial shaft load 80 N            | •     |
| Many connection options           | •     |