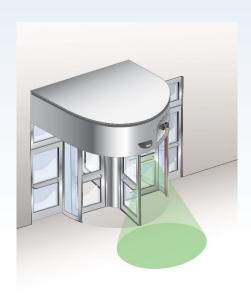

#### **Pedestrian Door Sensors**

- Approach sensors
- Microwave technology
- Reliable detection of moving pedestrians
- Microwave motion sensor with intelligent functions
- Moving presence sensor for swing doors
- Configurable for a wide range of door leaf widths
- Each beam can be adjusted individually
- Selectable background suppression and evaluation