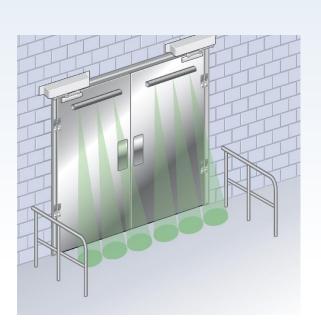

#### **Industrial Door Sensors**

- Approach sensors
- Microwave technology
- Reliable detection of moving vehicles
- Differentiated detection of people and vehicles
- Cross-traffic suppression