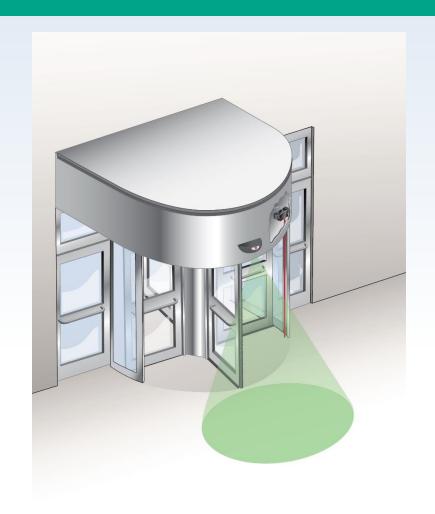

#### **Pedestrian Door Sensors**

- Approach sensors
- Microwave technology
- Reliable detection of moving pedestrians
- Microwave motion sensor with intelligent functions
- Moving presence sensor for swing doors
- Configurable for a wide range of door leaf widths
- Each beam can be adjusted individually
- Selectable background suppression and evaluation