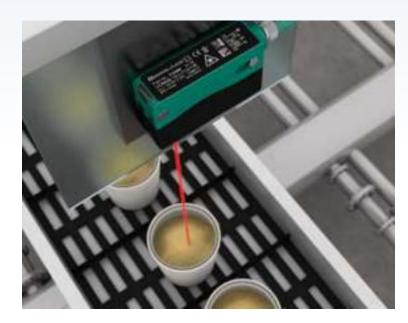

#### **APPLICATIONS**

# **Distance Measurement**

- Measure position of stacker crane on automated storage and retrieval system (ASRS)
- Determine if lids are missing or seated correctly
- Monitor distance between overhead cranes
- Measure diameter of metal coils