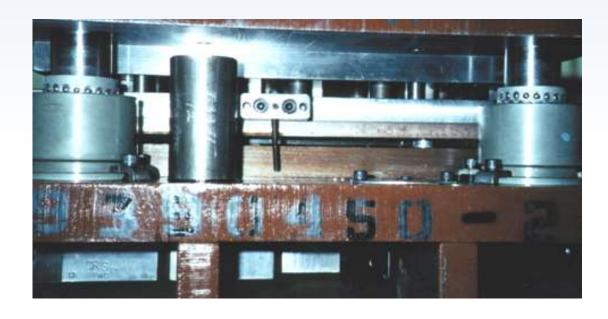

## 8 mm Diameter

- Welding automation
- In-die sensing
- Error proofing
- Part presence

#### **APPLICATIONS**