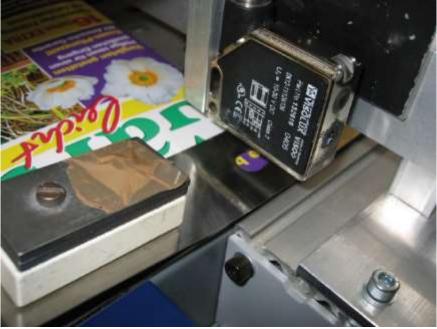

# **Contrast Sensors**

- Detect colored print marks, even with low contrast and reflective surfaces
- Detect expiration dates on containers or printed lot codes on pill bottles
- Monitor presence of bottle cap seal
- Verify glue strip presence on carton flap

**FEATURES & BENEFITS** 

**TECHNICAL DATA** 