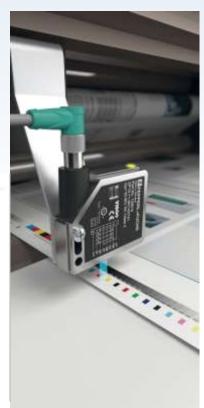

## **Color, Contrast, Luminescence Sensors**

- Efficiently count specific products based on color
- Identify inconsistencies in printed media
- Ultrafast response time allows greater line speeds
- Laser models available for long-range evaluation
- Detect invisible marks on irregular surfaces
- 4-in-1 and analog outputs

FEATURES & BENEFITS