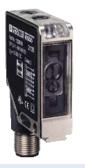

### **Color, Contrast, Luminescence Sensors**

| Specifications | DF12                | DK12                | DK50                              |
|----------------|---------------------|---------------------|-----------------------------------|
| Туре           | Color Sensor        | Contrast Sensor     | Luminescence Sensor               |
| Sensing range  | 11 mm               | 11 mm               | 190 mm, 254 mm, 330 mm,<br>609 mm |
| Teach method   | Potentiometer       | Potentiometer       | Pushbutton                        |
| Light source   | LED: Red-Green-Blue | LED: Red-Green-Blue | LED: UV                           |
| Output         | 4-in-1 (3)          | 4-in-1, IO-Link     | NPN and PNP,<br>Analog 0-5 V      |