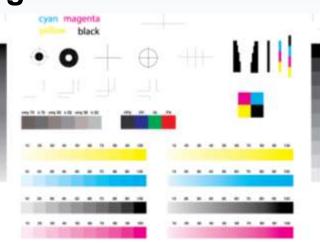

## **Color, Contrast, Luminescence Sensors**

- Efficiently count specific products based on color
- Identify inconsistencies in printed media
- Ultrafast response time allows greater line speeds
- Laser models available for long-range evaluation
- Detect invisible marks on irregular surfaces
- 4-in-1 and analog outputs

# **Color Sensors**

- Efficiently count specific products based on color
- Identify inconsistencies in printed media
- Detect color variations in products
- Presence monitoring of colored labels

# **Contrast Sensors**

- Detect colored print marks, even with low contrast and reflective surfaces
- Detect expiration dates on containers or printed lot codes on pill bottles
- Monitor presence of bottle cap seal
- Verify glue strip presence on carton flap