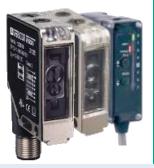

### **Color, Contrast, Luminescence Sensors**

| Specifications | DF12                | DK12                | DK50                              |
|----------------|---------------------|---------------------|-----------------------------------|
| Туре           | Color Sensor        | Contrast Sensor     | Luminescence Sensor               |
| Sensing range  | 11 mm               | 11 mm               | 190 mm, 254 mm, 330 mm,<br>609 mm |
| Teach method   | Potentiometer       | Potentiometer       | Pushbutton                        |
| Light source   | LED: Red-Green-Blue | LED: Red-Green-Blue | LED: UV                           |
| Output         | 4-in-1 (3)          | 4-in-1, IO-Link     | NPN and PNP,<br>Analog 0-5 V      |