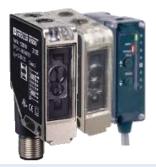

### **Color, Contrast, Luminescence Sensors**

| Specifications | DF12                | DK12                | DK50                              |
|----------------|---------------------|---------------------|-----------------------------------|
| Туре           | Color Sensor        | Contrast Sensor     | Luminescence Sensor               |
| Sensing range  | 11 mm               | 11 mm               | 190 mm, 254 mm, 330 mm,<br>609 mm |
| Teach method   | Potentiometer       | Potentiometer       | Pushbutton                        |
| Light source   | LED: Red-Green-Blue | LED: Red-Green-Blue | LED: UV                           |
| Output         | 4-in-1 (3)          | 4-in-1, IO-Link     | NPN and PNP,<br>Analog 0-5 V      |