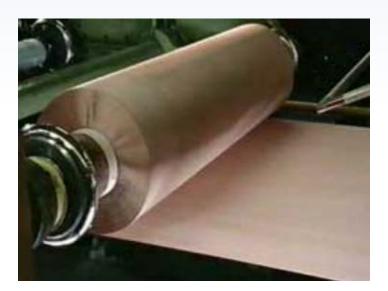

# **R20x Distance Measurement**

- Thickness and profile of lumber during cutting or planning
- Stack and coil detection of metal and paper
- Part measurement of ceramics
- Position body parts or robot grippers in the automotive industry